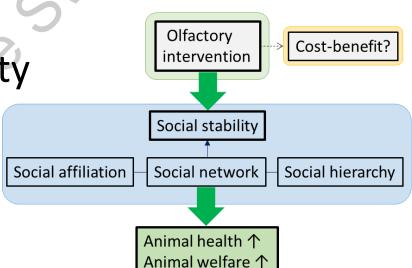

# Pigs' social stability and consequences

- Experience in tail biting outbreaks
  - Reintroduction of pigs
  - External aid to stabilise social grouping (Pheromone)
  - Social stability to mitigate behavioural issues

(aggression, tail biting, etc.)

Explore pigs' social stability

Performance 1