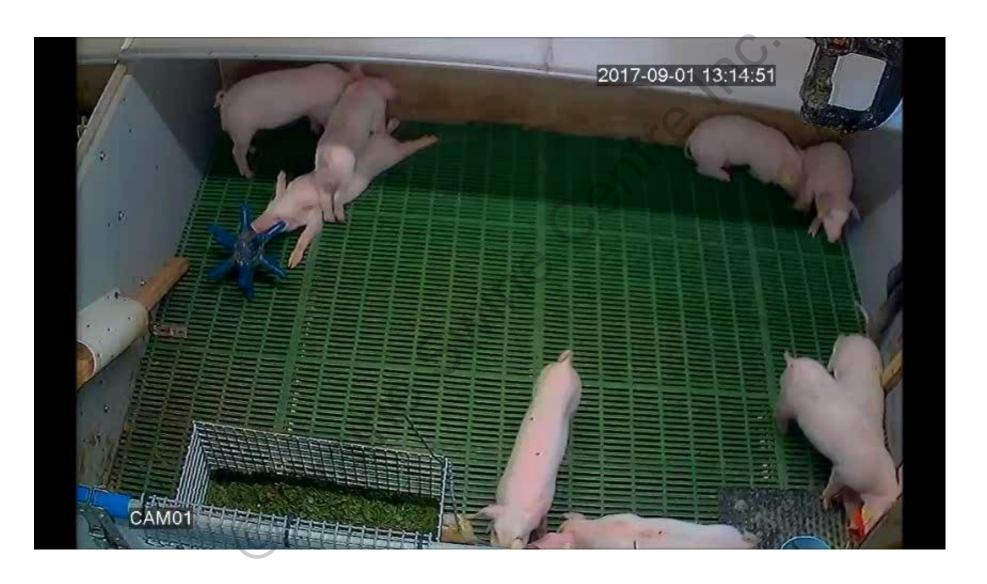

> Enrichment device

# Manage tail biting in pigs in fully slatted systems

- Wood as the primary enrichment investigated
- High fibre diet + simple enrichment
- Multiple slat-compatible, meaningful enrichment

Word map developed from a survey about enrichment on Irish farms (Haigh, et al., 2016.)

# Manage tail biting in pigs in fully slatted systems

- Wood as the primary enrichment investigated
- High fibre diet + simple enrichment
- Multiple slat-compatible, meaningful enrichment

Tail amputation score