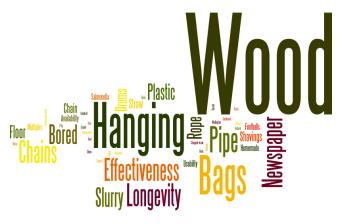

# Manage tail biting in pigs in fully slatted systems

- Wood as the primary enrichment investigated
- High fibre diet + simple enrichment
- Multiple slat-compatible, meaningful enrichment

Word map developed from a survey about enrichment on Irish farms (Haigh, et al., 2016.)