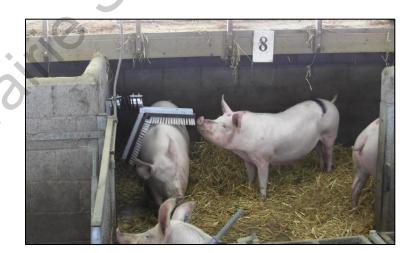

> Enrichment device

# Manage tail biting in pigs in fully slatted systems

- Wood as the primary enrichment investigated
- High fibre diet + simple enrichment
- Multiple slat-compatible, meaningful enrichment

Word map developed from a survey about enrichment on Irish farms (Haigh, et al., 2016.)