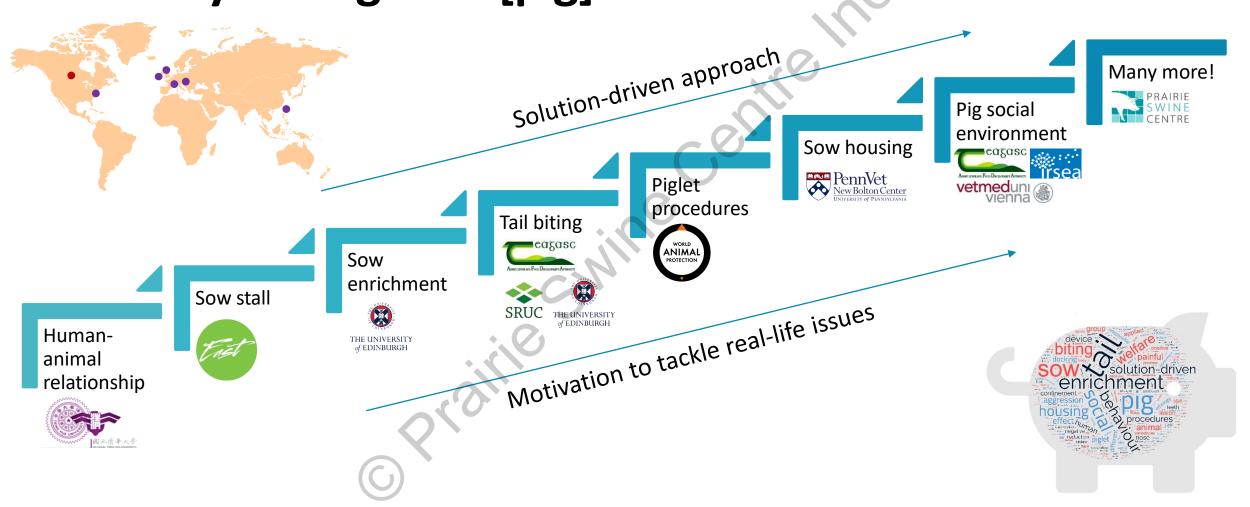

# MOVING FORWARD WITH IMPROVED SOW HOUSING: CURRENT PROGRESS AND PROSPECT

Jen-Yun Chou, PhD, MSc, MA Prairie Swine Centre Jenyun.chou@usask.ca

Prairie Swine Centre – Spring Producer Meetings 2024

# PROGRESS TO DATE: IMPROVING SOW WELFARE

# NEXT STEPS IN PSC ETHOLOGY

# INTO THE FUTURE...

© Prairie