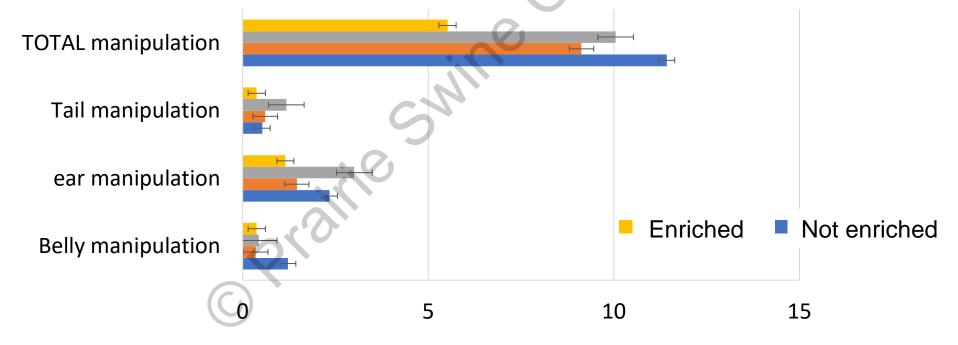

# Periodic Enrichment – led by Jen Brown/Abby Tillotson

- Identify practical enrichments applicable on farms
- Effects on damaging behaviours/performance/cost

|                    | Early life (2-9 weeks Late (9 weeks of age |      |                                    |                   |
|--------------------|--------------------------------------------|------|------------------------------------|-------------------|
|                    | of age)                                    |      | <ul><li>– market weight)</li></ul> |                   |
| Enriched?          | No                                         | Yes  | No                                 | Yes               |
| 9-18 weeks of age  | 1.21                                       | 1.21 | 1.21                               | 1.21              |
| 9-21 weeks of age  | 1.39                                       | 1.39 | 1.38                               | 1.40              |
| 18-21 weeks of age | 2.02                                       | 1.99 | 1.97 <sup>b</sup>                  | 2.04 <sup>a</sup> |

# Periodic Enrichment – led by Jen Brown/Abby Tillotson

- Identify practical enrichments applicable on farms
- Effects on damaging behaviours/performance/cost