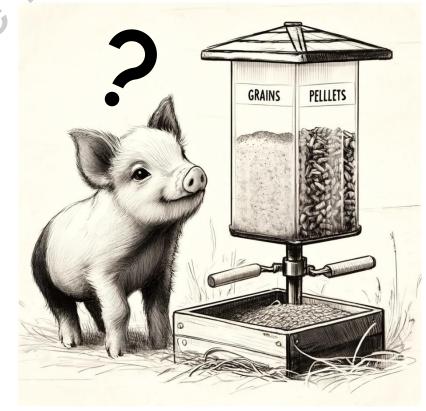

> Enrichment device

# Manage tail biting in pigs in fully slatted systems

- Wood as the primary enrichment investigated
- High fibre diet + simple enrichment
- Multiple slat-compatible, meaningful enrichment

Word map developed from a survey about enrichment on Irish farms (Haigh, et al., 2016.)

# Manage tail biting in pigs in fully slatted systems

- Wood as the primary enrichment investigated
- High fibre diet + simple enrichment
- Multiple slat-compatible, meaningful enrichment

Tail amputation score