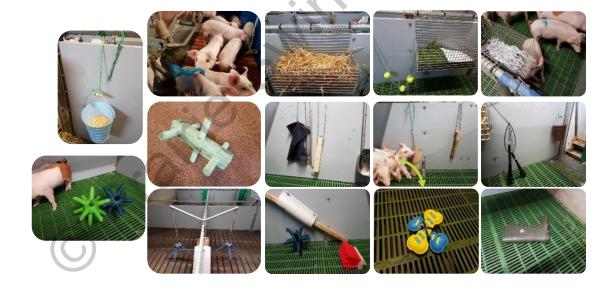

> Enrichment device

# Manage tail biting in pigs in fully slatted systems

- Wood as the primary enrichment investigated
- High fibre diet + simple enrichment
- Multiple slat-compatible, meaningful enrichment

Word map developed from a survey about enrichment on Irish farms (Haigh, et al., 2016.)

# Manage tail biting in pigs in fully slatted systems

- Wood as the primary enrichment investigated
- High fibre diet + simple enrichment
- Multiple slat-compatible, meaningful enrichment

Tail amputation score