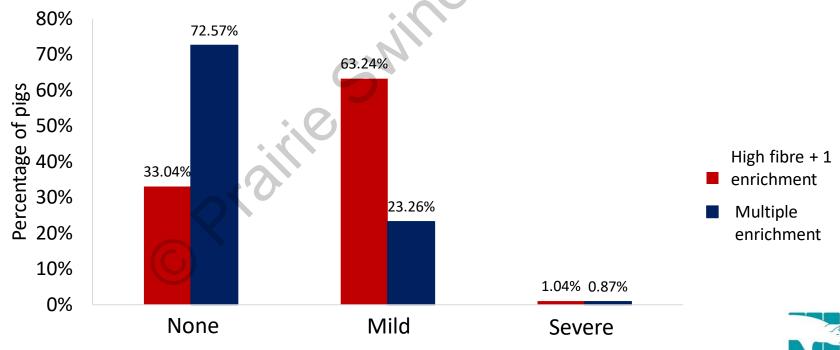

# Manage tail biting in pigs in fully slatted systems

- Wood as the primary enrichment investigated
- High fibre diet + simple enrichment
- Multiple slat-compatible, meaningful enrichment

Word map developed from a survey about enrichment on Irish farms (Haigh, et al., 2016.)

# Manage tail biting in pigs in fully slatted systems

- Wood as the primary enrichment investigated
- High fibre diet + simple enrichment
- Multiple slat-compatible, meaningful enrichment

Tail amputation score