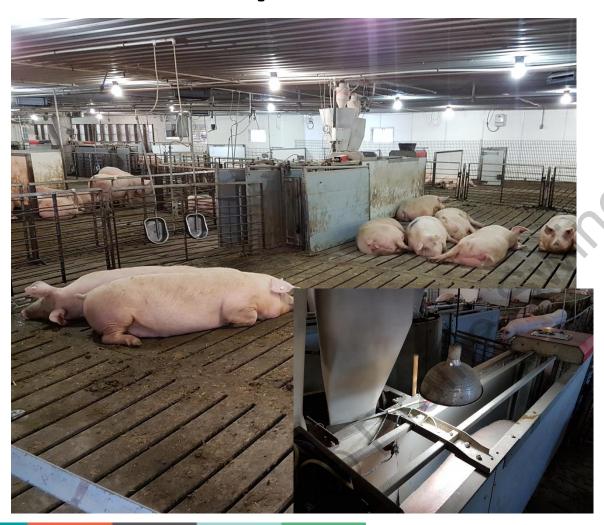

# Post-weaned sow housing

- Prop 12 requirements
  - Use of mating stall for 8d
- Stall vs Group vs Pen
  - Behaviour time budget
  - Posture
  - Lesion
  - Qualitative Behaviour Assessment
  - Behaviour test
  - Long-term impact