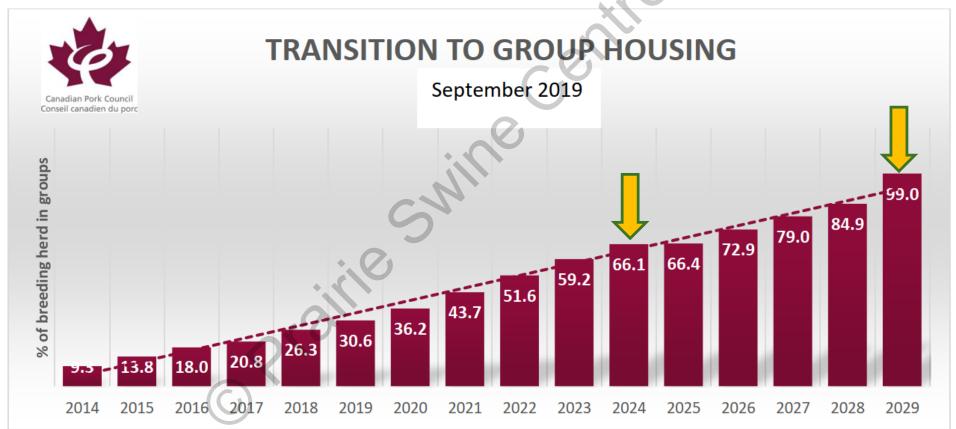

# **Transition to groups**

Projections by CPC: % of sows in groups

## Review recommendations:

- Group sow housing transition done before 1 July, 2029
- Functional and effective enrichments for sows and gilts that remain in stalls
- Minimum space for group-housed sows/gilts → requirement
- Boar housed in pens