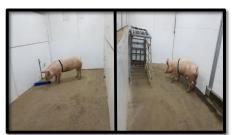

# Pigs' social stability and consequences

- Experience in tail biting outbreaks
  - Reintroduction of pigs
  - External aid to stabilise social grouping (Pheromone)
  - Social stability to mitigate behavioural issues

(aggression, tail biting, etc.)

Explore pigs' social stability

Performance 1